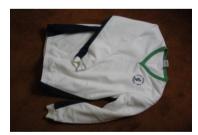

## Fleece Jumper sleeveless \*

| Sizes | Chest size |
|-------|------------|
| S     | 38"        |
| М     | 40"        |
| L     | 42"        |
| XL    | 44"        |
| XXL   | 46"**      |
| XXXL  | 48"**      |