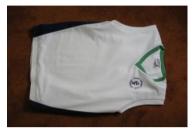

## Fleece Jumper sleeveless \*

| Sizes | Chest size |
|-------|------------|
| S     | 38"        |
| М     | 40"        |
| L     | 42"        |
| XL    | 44"        |
| XXL   | 46"**      |
| XXXL  | 48"**      |