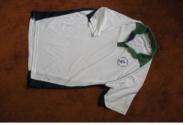

## **Clubwear MCC "Hengelo"**

| Sizes | Chest size |
|-------|------------|
| S     | 38"        |
| М     | 40"        |
| L     | 42"        |
| XL    | 44"        |
| XXL   | 46"**      |
| XXXL  | 48"**      |