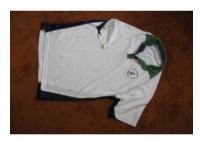

## **Clubwear MCC "Hengelo"**

| Sizes | Chest size |
|-------|------------|
| S     | 38"        |
| М     | 40"        |
| L     | 42"        |
| XL    | 44"        |
| XXL   | 46"**      |
| XXXL  | 48"**      |