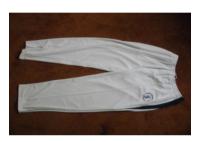

| Quantity | Size |
|----------|------|
|          |      |
|          |      |

| Sizes | Waist size |
|-------|------------|
| S     | 30"        |
| М     | 32"        |
| L     | 34"        |
| XL    | 36"        |
| XXL   | 38"        |